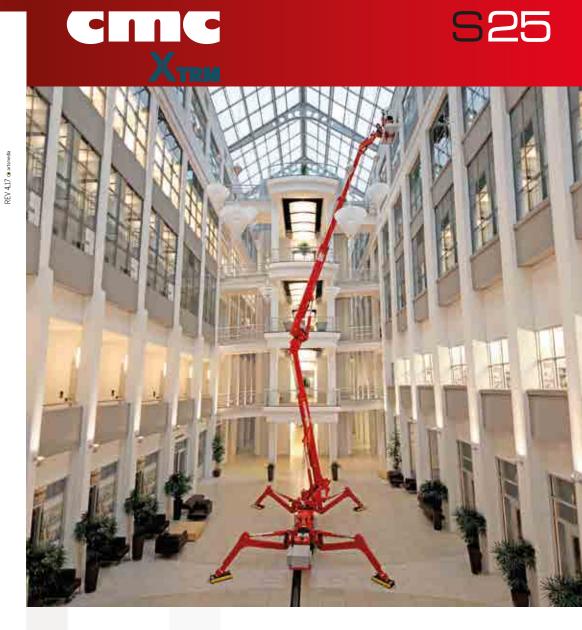

# cmc X

# S25

### S25: BIG on height and outreach, small on dimensions and gross weight.

A double articulating/telescoping boom design plus an articulated JIB, moreover the ability to reach below ground level. The S25 crawler lift is compact, versatile and big on features. Technology S.C.S. by CMC for the optimal management of the machine. Different working areas, adjustable crawler in width and height! 230 kg capacity on basket.