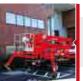

### S25: BIG on height and outreach, small on dimensions and gross weight.

A double articulating/telescoping boom design plus an articulated JIB, moreover the ability to reach below ground level. The S25 crawler lift is compact, versatile and big on features. Technology S.C.S. by CMC for the optimal management of the machine. Different working areas, adjustable crawler in width and height! 230 kg capacity on basket.

#### Versatile

Aerial platform designed with 1 articulating/1 telescopic lower boom and 1 articulating/2 telescopic upper booms, plus articulating jib on the end.

### **Towable transportable**

Low weight and very compact, so suitable to tow on a trailer behind mid-size vans and 4x4vehicles.

Ö

Π.

MAX LOAD