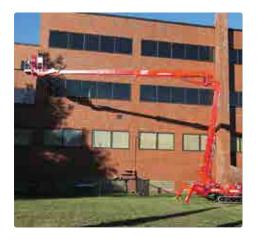

### S25: BIG on height and outreach, small on dimensions and gross weight.

A double articulating/telescoping boom design plus an articulated JIB, moreover the ability to reach below ground level. The S25 crawler lift is compact, versatile and big on features. Technology S.C.S. by CMC for the optimal management of the machine. Different working areas, adjustable crawler in width and height! 230 kg capacity on basket.

#### Versatile

Aerial platform designed with 1 articulating/1 telescopic lower boom and 1 articulating/2 telescopic upper booms, plus articulating jib on the end.