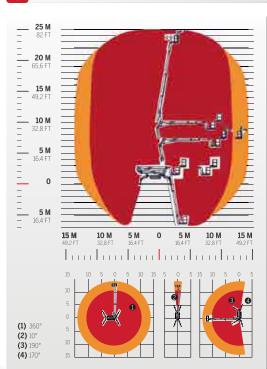

## **TECHNICAL SHEET**

| <del>4</del> -                 | PERFORMANCE      |
|--------------------------------|------------------|
| Max working height             | 25,00 m          |
| Max working outreach           | 14,00 m          |
| Max load on the basket         | 230 kg           |
| Jib movement                   | 90°              |
| Turret rotation                | ±360° (Tot.720°) |
| Basket rotation                | ±90° (Tot. 180°) |
| P Max slope to stabilize       | 15°/27%          |
| Height/Width tracks adjustment | 0,18 m           |
| W Max ramp slope (attack)      | 14°/25%          |
| X Max slope to travel          | 19°/34%          |
| Max travel speed               | 0,5/1,5 km/h     |
|                                |                  |