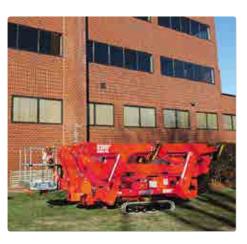

### S25: BIG on height and outreach, small on dimensions and gross weight.

A double articulating/telescoping boom design plus an articulated JIB, moreover the ability to reach below ground level. The S25 crawler lift is compact, versatile and big on features. Technology S.C.S. by CMC for the optimal management of the machine. Different working areas, adjustable crawler in width and height! 230 kg capacity on basket.

### **Towable transportable**

Low weight and very compact, so suitable to tow on a trailer behind mid-size vans and 4x4vehicles.

Ö

Π.

MAX LOAD