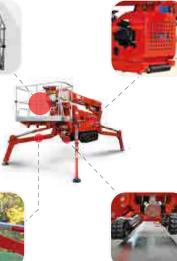

### S25: BIG on height and outreach, small on dimensions and gross weight.

A double articulating/telescoping boom design plus an articulated JIB, moreover the ability to reach below ground level. The S25 crawler lift is compact, versatile and big on features. Technology S.C.S. by CMC for the optimal management of the machine. Different working areas, adjustable crawler in width and height! 230 kg capacity on basket.

#### Versatile

Aerial platform designed with 1 articulating/1 telescopic lower boom and 1 articulating/2 telescopic upper booms, plus articulating jib on the end.

#### DIMENSIONS A Basket height 1.10 m B Basket width 0,70 m C Basket lenght 1.70 m D Total length 6.70 m E Total length without basket 5.90 m F Height in driving position (without plate) 2.04 m G Total width (without basket) 0.90 m H Free height from the ground 0.36 m Tracks (LxP) 1,75 x 0,25 m J Max longitudinal stabilization 6.65 m K Max cross stabilization 4.40 m N Min longitudinal stabilization 5.16 m **O** Min cross stabilization 2,70 m 0.96 m **Q** Truck height from the ground Stabilizers plate Ø 0,24 m