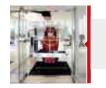

### S25: BIG on height and outreach, small on dimensions and gross weight.

A double articulating/telescoping boom design plus an articulated JIB, moreover the ability to reach below ground level. The S25 crawler lift is compact, versatile and big on features. Technology S.C.S. by CMC for the optimal management of the machine. Different working areas, adjustable crawler in width and height! 230 kg capacity on basket.

#### Versatile

Aerial platform designed with 1 articulating/1 telescopic lower boom and 1 articulating/2 telescopic upper booms, plus articulating jib on the end.