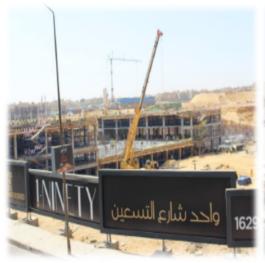

EGYDRILL is one of the leading company on Mechanical Foundations and soil improvement works in Egypt , working at the high prestige projects on Egypt such as , New Quay Terminal at East Port Said Port , Industrial city at same area and New Administrative Capital city .