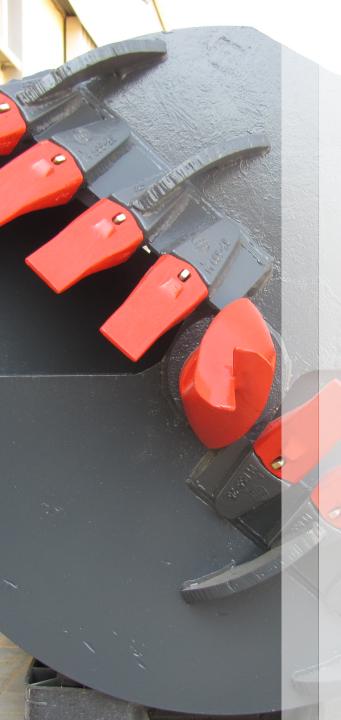

EGYDRILL specialised in all kind of Geotechnical work such as bored piles, diaphragm walls, lateral support system, jet grouting, soil improvement techniques and shotcreting.

EGYMEC production plant around 10,000 sq. mtr are located in attaka free zone. based in Egypt since 2010.

EGYMEC have manufactured drilling tools and accessories, accumulating as a result through knowledge for best solution to be made available to the important contractors and companies involved in building and foundation work.