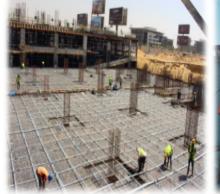

EGYDRILL is one of the leading company on Mechanical Foundations and soil improvement works in Egypt , working at the high prestige projects on Egypt such as , New Quay Terminal at East Port Said Port , Industrial city at same area and New Administrative Capital city .

EGYDRILL specialised in all kind of Geotechnical work such as bored piles, diaphragm walls, lateral support system, jet grouting, soil improvement techniques and shotcreting.

EGYMEC production plant around 10,000 sq. mtr are located in attaka free zone. based in Egypt since 2010.