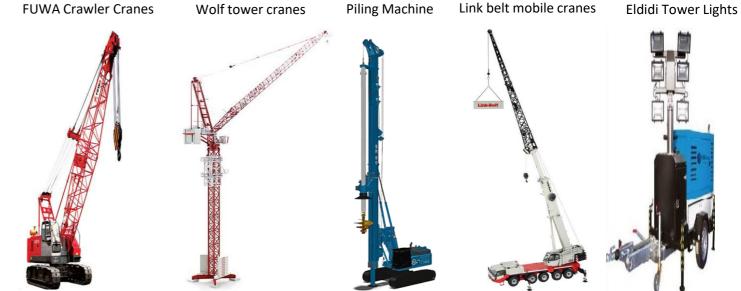

El Didi Group.

Get the equipment you want, when you need it.

Our extensive range of different heavy foundation, earthmoving and construction equipment for rent includes: piling machines, cranes, excavators, wheel loaders and lifting products.