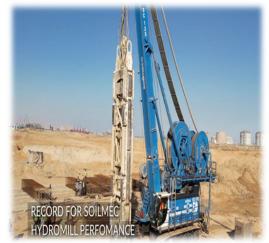

## What we offer.

TRADING
CONSTRUCTION
MANUFACTURING
SERVICES
RENTAL
INVESTMENTS

Soilmec Misr was established 28 years ago Soilmec Misr is the sole agent for 20 international companies that specialize in the design and manufacturing of heavy equipment .

EGYDRILL is one of the leading company on Mechanical Foundations and soil improvement works in Egypt , working at the high prestige projects on Egypt such as , New Quay Terminal at East Port Said Port , Industrial city at same area and New Administrative Capital city .

EGYDRILL specialised in all kind of Geotechnical work such as bored piles, diaphragm walls, lateral support system, jet grouting, soil improvement techniques and shotcreting.

EGYMEC production plant around 10,000 sq. mtr are located in attaka free zone. based in Egypt since 2010.