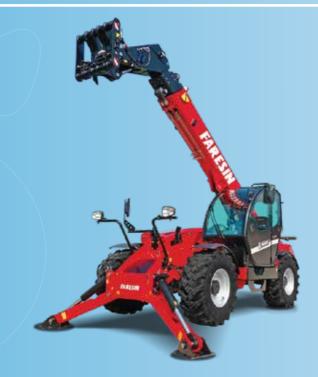

Maximum the number of units that can be placed on a truck (32 unit), giving a significant Reduction in transport costs.

Faresin Industries, headquartered in Breganze (VI), designs, manufactures and markets mixer wagons and ration analysis instruments for the livestock sector and telescopic handlers for agricultural and industrial use. Faresin means quality products all over the world, products stand out for their Made-in-Italy quality.