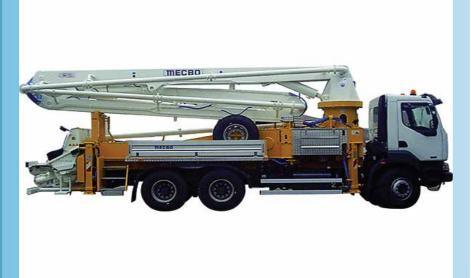

# **MECBO**

a perfect machine at any time. the solution to your pumping needs is ready-to-ship. we offer a wide range of our best products for prompt delivery to guarantee you the best experience.

#### TRUCK MOUNTED PUMBS

Pump installed on 3-axle truck with a total weight of less than 26 tons, and maximum length of less than 11m. equipped with a 33mhigh placing boom with four xrkinematic sections, and a pumping unit capable of delivering up to 110 m³/h and 70 bar at the outlet. can be installed on crawlers, wheels, trucks or tracks.