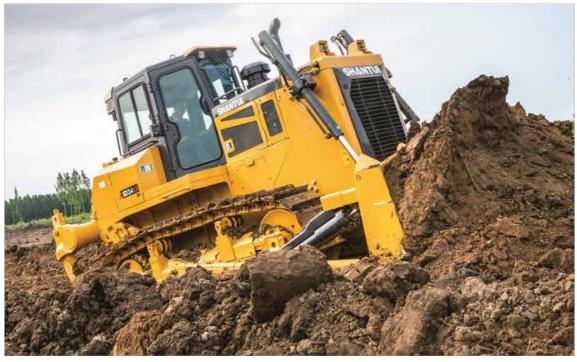

# **SHANTUI**

Shantui Construction Machinery Co., Ltd. is formerly Yantai Machine Factory, which was founded in 1952 and relocated to Jining and renamed to Jining Machine Factory in 1966. In 1980, Jining Machine Factory, Jining General Machinery Factory, and Jining Power Machinery Factory were merge to form Shantui Bulldozer General Factory. Shantui Construction Machinery Co, Ltd. was founded in 1993 and was publicly listed at Shenzhen Stock Exchange in January, 1997 ("Shantui Stock'; code: 000680). It's one state-owned public listed company and is one subsidiary company of Shandong Heavy IndustryGroup.