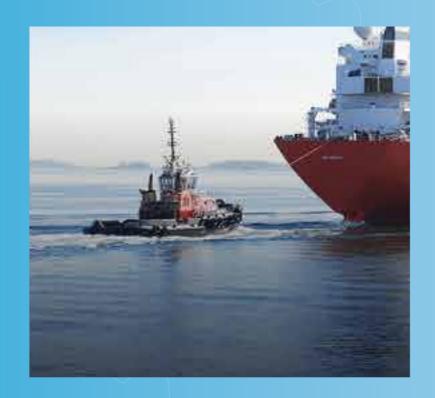

STA has been designing and producing special hydraulic equipment for the construction industry and for the naval industry for more than thirty years. We are also present on the market with a wide range of customized applications and prototypes. Different fields with common guidelines: high quality and high reliability. In the naval sector we are specialized in the production of cargo systems as stern doors, internal ramps and openings to hull for RO-RO and ships. For the construction industry we produce grouting equipment as for injectors, grouting pumps, mixing unit for grouting, jet-grouting, chemical injection and vibroflotation equipment for vibrocompactation and stone columns, power packs.