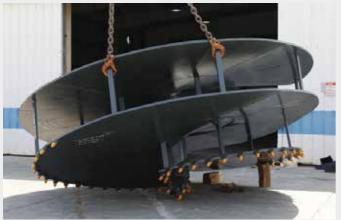

# Pile Breaker PB

For construction needs, the consolidation piling protrude out from the ground by one or two meters, therefore they must be removed in order for building work to begin. Mantovanibenne Pile Breakers solves this problem by crushing the foundation piles quickly and accurately leaving the rebar and the structural integrity of the pile itself intact.

#### Silent attachment

By using the Pile Breaker the restrictive environmental regulations are respected especially with regards to the noise on construction sites. Modularity The attachment has been designed using a Modular System concept (linkedmodules) which allows the demolition of both round and square piles. By varying the number and the type of module it is possible to obtain an attachment which is suitable for any specific working operation with maximum flexibility. SQUARED PILES Pile Breaker.