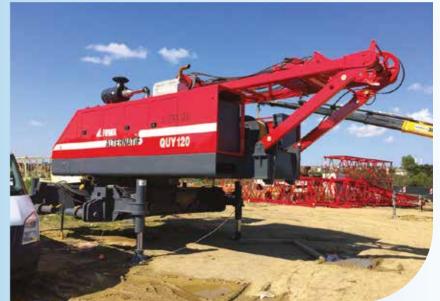

FUWA Global Heavy Industry Co., Ltd, located in Fushun City, the North-East of China, is one famous manufacturer for engineering &construction equipment. FUWA Group was set up in 1904, and is the only manufacturer in China with the longest history of construction equipment, and made a huge contribution in the industry sector. FUWA attracts more professional graduated staff and engaging smart co-operations with foreign companies and experts, updating the manufacturing facility with new technology inside each workshop. FUWA always provides the products with good quality for all the clients, and still develops new products with the latest technology, such as (Crawler Crane , Crane Spare Parts , Engine Spare Parts , Machinery Parts , Machinery After Service , Generator and Engine) FUWA has the perfect organization with much efficiency to ensure the completion of continuous development.