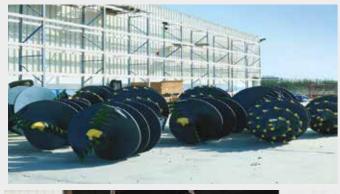

# Pile Breaker PB

For construction needs, the consolidation piling protrude out from the ground by one or two meters, therefore they must be removed in order for building work to begin. Mantovanibenne Pile Breakers solves this problem by crushing the foundation piles quickly and accurately leaving the rebar and the structural integrity of the pile itself intact.

#### Silent attachment

By using the Pile Breaker the restrictive environmental regulations are respected especially with regards to the noise on construction sites. Modularity The attachment has been designed using a Modular System concept (linkedmodules) which allows the demolition of both round and square piles. By varying the number and the type of module it is possible to obtain an attachment which is suitable for any specific working operation with maximum flexibility. SQUARED PILES Pile Breaker.