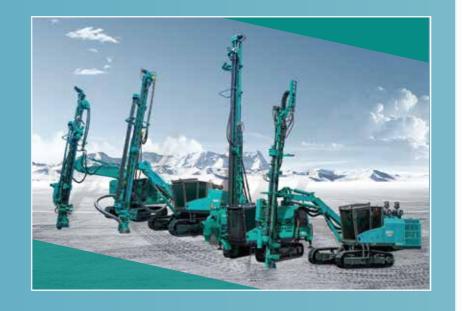

The LGMRT ST120 surface top hammer drill features strong Cummis Diesel Engine that deliver pertinent power for hydraulics and compressor. An optimal power pack and highly productive LD120 (Sandvik HL710) hammer with outstanding precussive and rotational power bring excellent results in every hole size between 76-115mm ( $3'' - 4\frac{1}{2}$ "), mainly used for medium scale quarrying & mining. Percussion power is typically 20 kW and required flushing air amount up to 8.1 m3 (286 cfm).