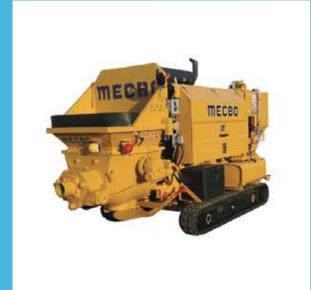

# **MECBO**

a perfect machine at any time. the solution to your pumping needs is ready-to-ship. we offer a wide range of our best products for prompt delivery to guarantee you the best experience.

#### **CRAWLER MOUNTED PUMBS**

To be able to respond to urgent requests for specific machinery to use on building sites, we provide the six most common types of concrete pumps that are available at any time. all mecbo's made in italy quality and innovation is immediately accessible thanks to the continuous restocking of our machine park, guaranteeing you the timeliness that distinguishesus also when it comes to supplying you with your new concrete pump.

#### TRUCK MOUNTED PUMBS

Pump installed on 3-axle truck with a total weight of less than 26 tons, and maximum length of less than 11m. equipped with a 33mhigh placing boom with four xrkinematic sections, and a pumping unit capable of delivering up to 110 m³/h and 70 bar at the outlet. can be installed on crawlers, wheels, trucks or tracks.