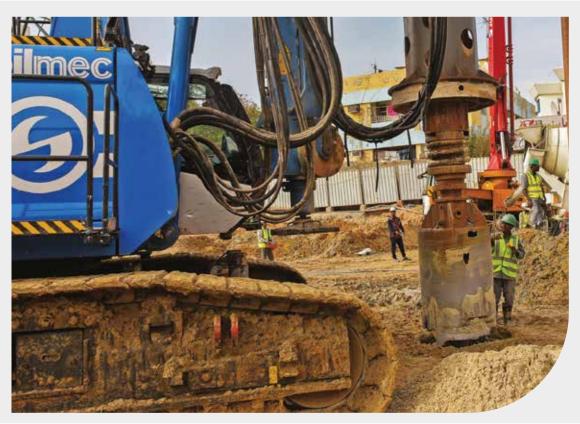

# soilmeco

Soilmec is an international company leader in design, manufacture, and distribution of equipment for the ground engineering industry. The company was established in 1969 by entrepreneur Mr. Davide Trevisani as Pali Trevisani (today known as Trevi S.p.A.). Since its inception, Soilmec has always developed safe, innovative, cutting-edge technologies and provided the construction industry the full spectrum of equipment solutions.

The LGMRT ST120 surface top hammer drill features strong Cummis Diesel Engine that deliver pertinent power for hydraulics and compressor. An optimal power pack and highly productive LD120 (Sandvik HL710) hammer with outstanding precussive and rotational power bring excellent results in every hole size between 76-115mm ( $3'' - 4\frac{1}{2}$ "), mainly used for medium scale quarrying & mining. Percussion power is typically 20 kW and required flushing air amount up to 8.1 m3 (286 cfm).