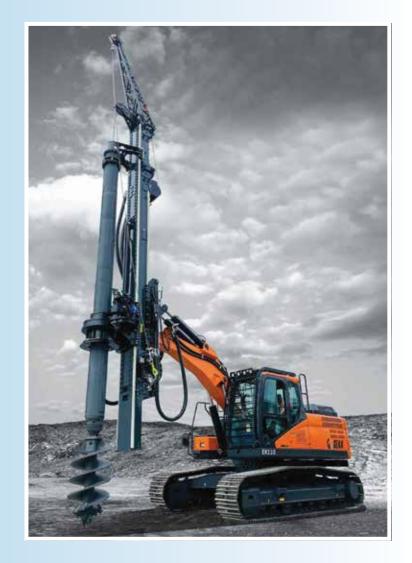

# soilmeco

Soilmec is an international company leader in design, manufacture, and distribution of equipment for the ground engineering industry. The company was established in 1969 by entrepreneur Mr. Davide Trevisani as Pali Trevisani (today known as Trevi S.p.A.). Since its inception, Soilmec has always developed safe, innovative, cutting-edge technologies and provided the construction industry the full spectrum of equipment solutions.

The LGMRT ST120 surface top hammer drill features strong Cummis Diesel Engine that deliver pertinent power for hydraulics and compressor. An optimal power pack and highly productive LD120 (Sandvik HL710) hammer with outstanding precussive and rotational power bring excellent results in every hole size between 76-115mm ( $3'' - 4\frac{1}{2}$ "), mainly used for medium scale quarrying & mining. Percussion power is typically 20 kW and required flushing air amount up to 8.1 m3 (286 cfm).