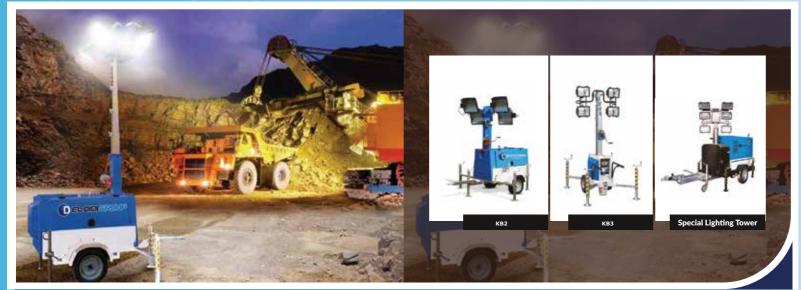

El Didi Group introduce a new lighting tower with vertical mast. Compact and robust the KB2 is the ideal product Model Phase power Max Extension Metal halide Lamps Wind speed resistance for construtions sites,rental, oilfields, civil defense, events, drilling and mining sites. KB2 is equipped with Kohler-Lombardini engine and its able to illuminate more than 4000sq.m due to the hi-res 1000W metal halide lamps mounted on it. With KB3 El Didi Tower you have the possibility to connect the machine to an external power source such as the KB2 El Didi Tower. only (1) Generator permits to run 2 light towers.