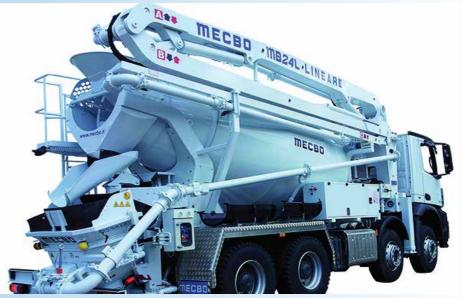

# **MECBO**

a perfect machine at any time. the solution to your pumping needs is ready-to-ship. we offer a wide range of our best products for prompt delivery to guarantee you the best experience.

#### TRUCK MOUNTED PUMBS

Pump installed on 3-axle truck with a total weight of less than 26 tons, and maximum length of less than 11m. equipped with a 33mhigh placing boom with four xrkinematic sections, and a pumping unit capable of delivering up to 110 m³/h and 70 bar at the outlet. can be installed on crawlers, wheels, trucks or tracks.