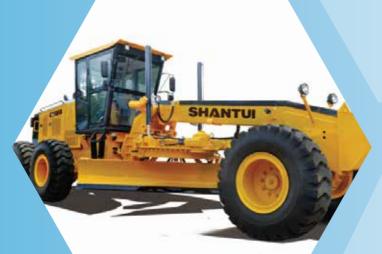

# **SHANTUI**

Shantui Construction Machinery Co., Ltd. is formerly Yantai Machine Factory, which was founded in 1952 and relocated to Jining and renamed to Jining Machine Factory in 1966. In 1980, Jining Machine Factory, Jining General Machinery Factory, and Jining Power Machinery Factory were merge to form Shantui Bulldozer General Factory. Shantui Construction Machinery Co, Ltd. was founded in 1993 and was publicly listed at Shenzhen Stock Exchange in January, 1997 ("Shantui Stock'; code: 000680). It's one state-owned public listed company and is one subsidiary company of Shandong Heavy IndustryGroup.