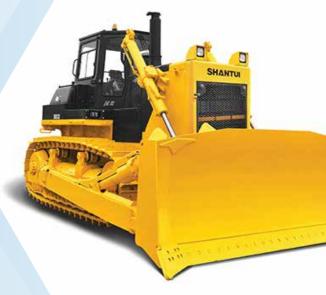

# **SHANTUI**

Shantui Construction Machinery Co., Ltd. is formerly Yantai Machine Factory, which was founded in 1952 and relocated to Jining and renamed to Jining Machine Factory in 1966. In 1980, Jining Machine Factory, Jining General Machinery Factory, and Jining Power Machinery Factory were merge to form Shantui Bulldozer General Factory. Shantui Construction Machinery Co, Ltd. was founded in 1993 and was publicly listed at Shenzhen Stock Exchange in January, 1997 ("Shantui Stock'; code: 000680). It's one state-owned public listed company and is one subsidiary company of Shandong Heavy IndustryGroup.