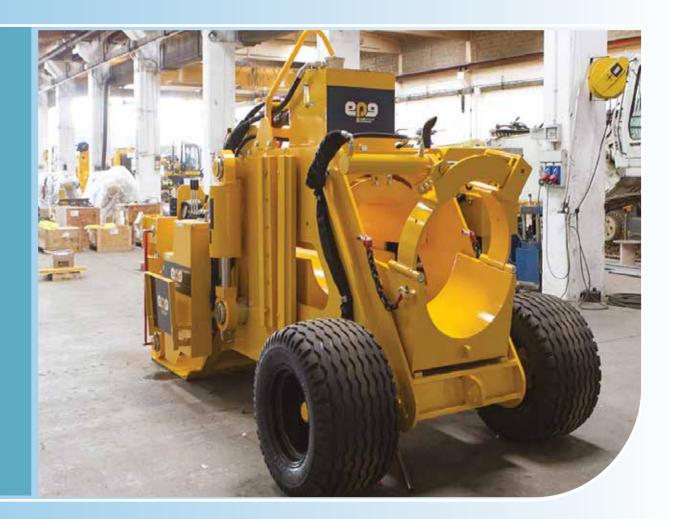

STA has been designing and producing special hydraulic equipment for the construction industry and for the naval industry for more than thirty years. We are also present on the market with a wide range of customized applications and prototypes. Different fields with common guidelines: high quality and high reliability. In the naval sector we are specialized in the production of cargo systems as stern doors, internal ramps and openings to hull for RO-RO and ships. For the construction industry we produce grouting equipment as for injectors, grouting pumps, mixing unit for grouting, jet-grouting, chemical injection and vibroflotation equipment for vibrocompactation and stone columns, power packs.

STA also applies to his equipments a complete range of automation and data logger systems.