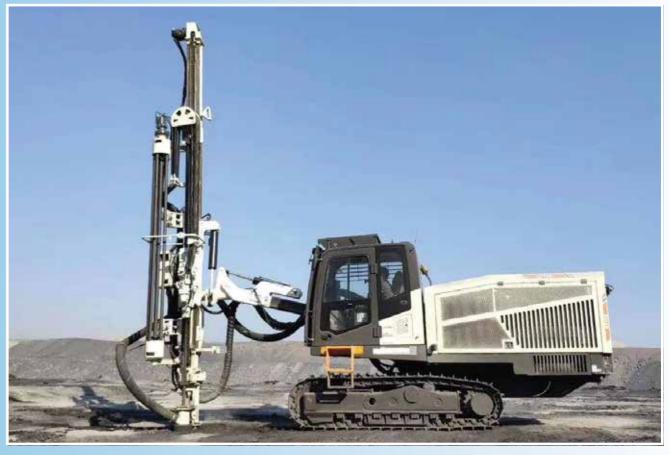

The LGMRT ST120 surface top hammer drill features strong Cummis Diesel Engine that deliver pertinent power for hydraulics and compressor. An optimal power pack and highly productive LD120 (Sandvik HL710) hammer with outstanding precussive and rotational power bring excellent results in every hole size between 76-115mm ( $3'' - 4\frac{1}{2}$ "), mainly used for medium scale quarrying & mining. Percussion power is typically 20 kW and required flushing air amount up to 8.1 m3 (286 cfm).