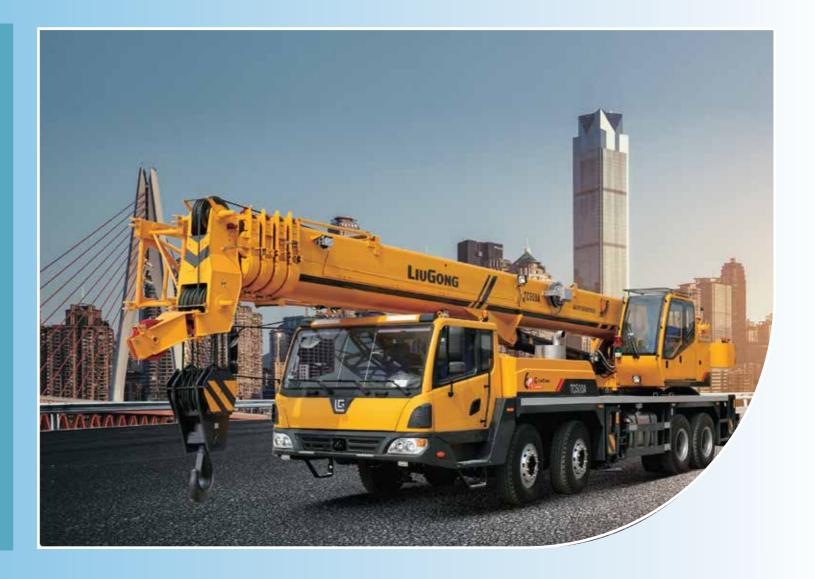

For the past six decades, LiuGong has learned, adapted and grown into an established name in machinery. Started in 1958, LiuGong brought the first modernized wheel loader to China in 1966, eventually expanding to 19 different product lines today. Attention to quality and the ability to get the job done has made LiuGong synonymous with reliability. With 20 manufacturing facilities, over 10000 employees, 5 R&D bases as well as 17 regional parts centres, LiuGong stays at the forefront of technology, production and supply logistics.