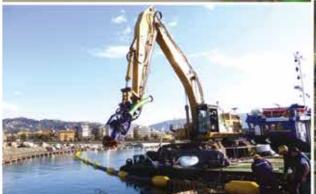

# Pile Breaker PB

For construction needs, the consolidation piling protrude out from the ground by one or two meters, therefore they must be removed in order for building work to begin. Mantovanibenne Pile Breakers solves this problem by crushing the foundation piles quickly and accurately leaving the rebar and the structural integrity of the pile itself intact.

#### Silent attachment

By using the Pile Breaker the restrictive environmental regulations are respected especially with regards to the noise on construction sites. Modularity The attachment has been designed using a Modular System concept (linkedmodules) which allows the demolition of both round and square piles. By varying the number and the type of module it is possible to obtain an attachment which is suitable for any specific working operation with maximum flexibility. SQUARED PILES Pile Breaker.