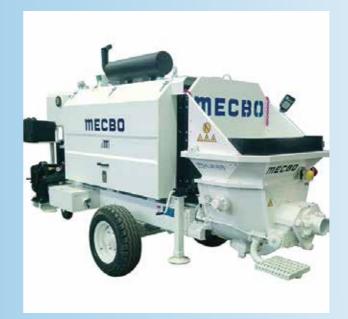

# **MECBO**

a perfect machine at any time. the solution to your pumping needs is ready-to-ship. we offer a wide range of our best products for prompt delivery to guarantee you the best experience.

#### **CRAWLER MOUNTED PUMBS**

To be able to respond to urgent requests for specific machinery to use on building sites, we provide the six most common types of concrete pumps that are available at any time. all mecbo's made in italy quality and innovation is immediately accessible thanks to the continuous restocking of our machine park, guaranteeing you the timeliness that distinguishesus also when it comes to supplying you with your new concrete pump.