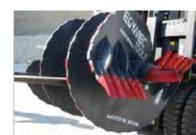

EGY MEC is a leading solution provider for foundation engineering. EGY MEC 's main products include: kelly bars, drilling buckets & augers, drill bits, casings, tremie pipes, desanders, casing rotators and pile reakers, etc. our products have reached the advanced level in Middle East in terms of technology and quality. Till now, our products have been exported to over 50 countries and regions such as the U. S, the U. K, Singapore, Indonesia, Mexico, Russia, the Middle East and South America, etc, and have been praised unanimously by customers.

# Pile Breaker PB

For construction needs, the consolidation piling protrude out from the ground by one or two meters, therefore they must be removed in order for building work to begin. Mantovanibenne Pile Breakers solves this problem by crushing the foundation piles quickly and accurately leaving the rebar and the structural integrity of the pile itself intact.

#### Silent attachment

By using the Pile Breaker the restrictive environmental regulations are respected especially with regards to the noise on construction sites. Modularity The attachment has been designed using a Modular System concept (linkedmodules) which allows the demolition of both round and square piles. By varying the number and the type of module it is possible to obtain an attachment which is suitable for any specific working operation with maximum flexibility. SQUARED PILES Pile Breaker.