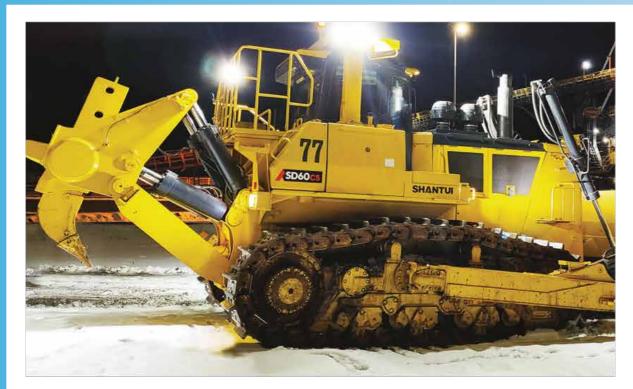

# **SHANTUI**

Shantui Construction Machinery Co., Ltd. is formerly Yantai Machine Factory, which was founded in 1952 and relocated to Jining and renamed to Jining Machine Factory in 1966. In 1980, Jining Machine Factory, Jining General Machinery Factory, and Jining Power Machinery Factory were merge to form Shantui Bulldozer General Factory. Shantui Construction Machinery Co, Ltd. was founded in 1993 and was publicly listed at Shenzhen Stock Exchange in January, 1997 ("Shantui Stock'; code: 000680). It's one state-owned public listed company and is one subsidiary company of Shandong Heavy IndustryGroup.