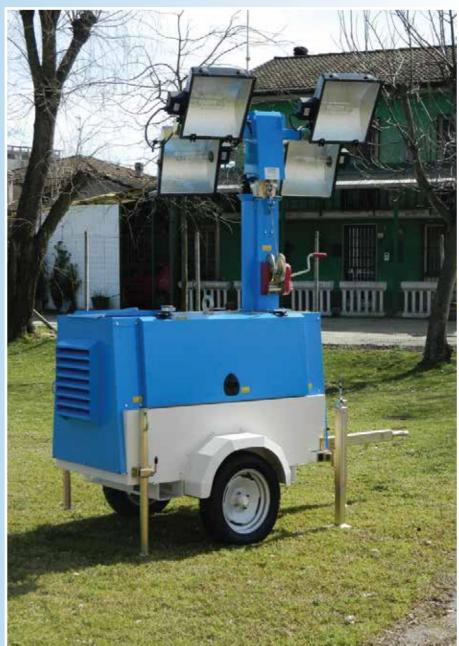

El Didi Group introduce a new lighting tower with vertical mast. Compact and robust the KB2 is the ideal product Model Phase power Max Extension Metal halide Lamps Wind speed resistance for construtions sites,rental, oilfields, civil defense, events, drilling and mining sites. KB2 is equipped with Kohler-Lombardini engine and its able to illuminate more than 4000sq.m due to the hi-res 1000W metal halide lamps mounted on it. With KB3 El Didi Tower you have the possibility to connect the machine to an external power source such as the KB2 El Didi Tower. only (1) Generator permits to run 2 light towers.