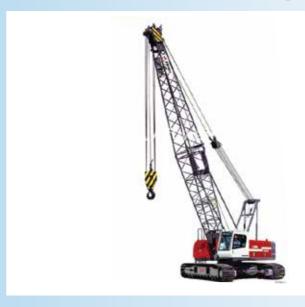

FUWA Global Heavy Industry Co., Ltd, located in Fushun City, the North-East of China, is one famous manufacturer for engineering &construction equipment. FUWA Group was set up in 1904, and is the only manufacturer in China with the longest history of construction equipment, and made a huge contribution in the industry sector. FUWA attracts more professional graduated staff and engaging smart co-operations with foreign companies and experts, updating the manufacturing facility with new technology inside each workshop. FUWA always provides the products with good quality for all the clients, and still develops new products with the latest technology, such as (Crawler Crane , Crane Spare Parts , Engine Spare Parts , Machinery Parts , Machinery After Service , Generator and Engine) FUWA has the perfect organization with much efficiency to ensure the completion of continuous development.