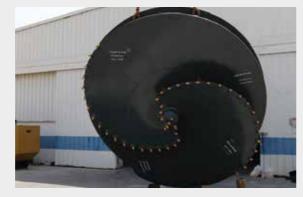

# Pile Breaker PB

For construction needs, the consolidation piling protrude out from the ground by one or two meters, therefore they must be removed in order for building work to begin. Mantovanibenne Pile Breakers solves this problem by crushing the foundation piles quickly and accurately leaving the rebar and the structural integrity of the pile itself intact.

#### Silent attachment

By using the Pile Breaker the restrictive environmental regulations are respected especially with regards to the noise on construction sites. Modularity The attachment has been designed using a Modular System concept (linkedmodules) which allows the demolition of both round and square piles. By varying the number and the type of module it is possible to obtain an attachment which is suitable for any specific working operation with maximum flexibility. SQUARED PILES Pile Breaker.