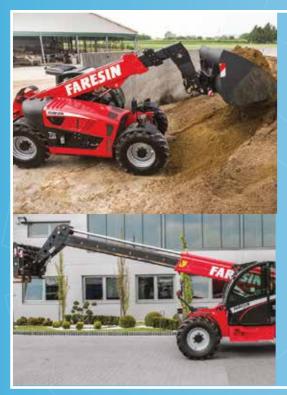

Maximum the number of units that can be placed on a truck (32 unit), giving a significant Reduction in transport costs.

Faresin Industries, headquartered in Breganze (VI), designs, manufactures and markets mixer wagons and ration analysis instruments for the livestock sector and telescopic handlers for agricultural and industrial use. Faresin means quality products all over the world, products stand out for their Made-in-Italy quality.