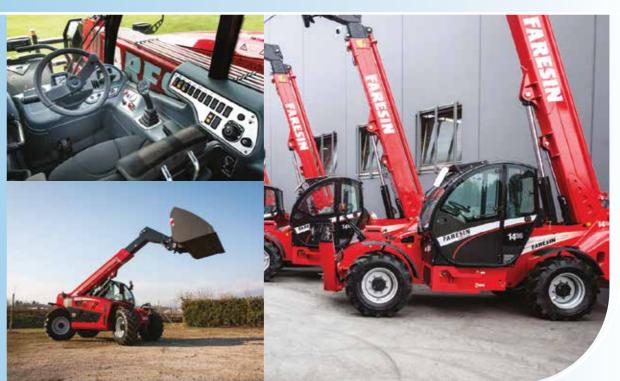

Maximum the number of units that can be placed on a truck (32 unit), giving a significant Reduction in transport costs.

Faresin Industries, headquartered in Breganze (VI), designs, manufactures and markets mixer wagons and ration analysis instruments for the livestock sector and telescopic handlers for agricultural and industrial use. Faresin means quality products all over the world, products stand out for their Made-in-Italy quality.