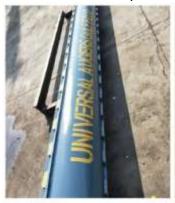

KELLY BARS (Soilmec, Bauer, Sany, Sunward, Mait, Liebherr, Jintai, IMT, Casagrande & XCMG) and SPARES

AUGER (Ø500-5000)

BUCKETS (Ø500-3500)

CORE BARRELS (Ø500-3000)

Augers Gulf FZCO

CFA (Ø300-1400)

DOUBLE WALL CASING