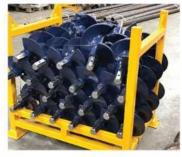

KELLY BARS (Soilmec, Bauer, Sany, Sunward, Mait, Liebherr, Jintai, IMT, Casagrande & XCMG) and SPARES

AUGER (Ø500-5000)

BUCKETS (Ø500-3500)

CORE BARRELS (Ø500-3000)

Augers Gulf FZCO

CFA (Ø300-1400)

DOUBLE WALL CASING