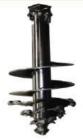

KELLY BARS (Soilmec, Bauer, Sany, Sunward, Mait, Liebherr, Jintai, IMT, Casagrande & XCMG) and SPARES

AUGER (Ø500-5000)

BUCKETS (Ø500-3500)

CORE BARRELS (Ø500-3000)

Augers Gulf FZCO

CFA (Ø300-1400)

DOUBLE WALL CASING