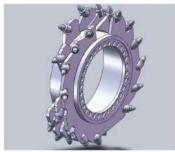

## PILING, DIAPHRAGM WALL CUTTER, TRENCHING & ROAD MILLING BITS

**TRICON BITS** 

**PDC BITS** 

**DRAG BITS** 

**ROLLER BITS** 

**TOP HAMMER BITS & RODS** 

**DIAPHRAGM WALL CUTTER WHEELS & SPARES** 

TREMIE PIPE & SPARES