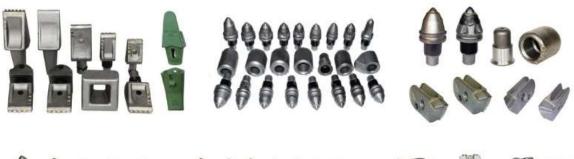

## PILING, DIAPHRAGM WALL CUTTER, TRENCHING & ROAD MILLING BITS

**TRICON BITS** 

**PDC BITS** 

**DRAG BITS** 

**ROLLER BITS** 

**TOP HAMMER BITS & RODS** 

**DIAPHRAGM WALL CUTTER WHEELS & SPARES** 

TREMIE PIPE & SPARES