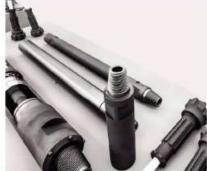

KELLY BARS (Soilmec, Bauer, Sany, Sunward, Mait, Liebherr, Jintai, IMT, Casagrande & XCMG) and SPARES

AUGER (Ø500-5000)

BUCKETS (Ø500-3500)

CORE BARRELS (Ø500-3000)

Augers Gulf FZCO

CFA (Ø300-1400)

DOUBLE WALL CASING

CASING DRIVE ADAPTER