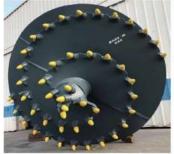

## PILING, DIAPHRAGM WALL CUTTER, TRENCHING & ROAD MILLING BITS

**TRICON BITS** 

**PDC BITS** 

**DRAG BITS** 

**ROLLER BITS** 

**TOP HAMMER BITS & RODS** 

**DIAPHRAGM WALL CUTTER WHEELS & SPARES** 

TREMIE PIPE & SPARES