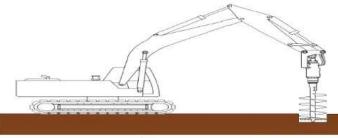

## **Products**

**Universal Augers Gulf FZCO** is committed to Design, Develop & Manufacture high Quality Equipment, tools & accessories for foundation engineering & drilling industry. We are the largest supplier in MENA region for Piling, mining, screw conveyor, road construction, offshore & marine industry.

KELLY BARS (Soilmec, Bauer, Sany, Sunward, Mait, Liebherr, Jintai, IMT, Casagrande & XCMG) and SPARES

AUGER (Ø500-5000)

BUCKETS (Ø500-3500)

CORE BARRELS (Ø500-3000)

Augers Gulf FZCO

CFA (Ø300-1400)

DOUBLE WALL CASING