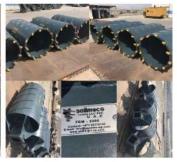

KELLY BARS (Soilmec, Bauer, Sany, Sunward, Mait, Liebherr, Jintai, IMT, Casagrande & XCMG) and SPARES

AUGER (Ø500-5000)

BUCKETS (Ø500-3500)

CORE BARRELS (Ø500-3000)

Augers Gulf FZCO

CFA (Ø300-1400)

DOUBLE WALL CASING